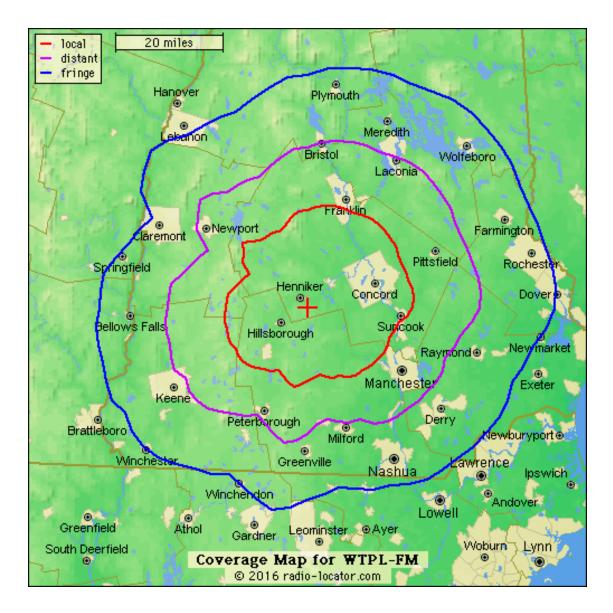

Agreed to for Client:

Date:

107.7 the Pulse (WTPL), is Concord's and Manchester's source for News, Talk and Sports! Listeners tune in for Local Talk, Red Sox Baseball and New England Patriots Football.

Target audience is Men and Women 45+ who live and work from Franklin to Derry and Newport to Pittsfield.

Cumulative Audience of about 15,300.